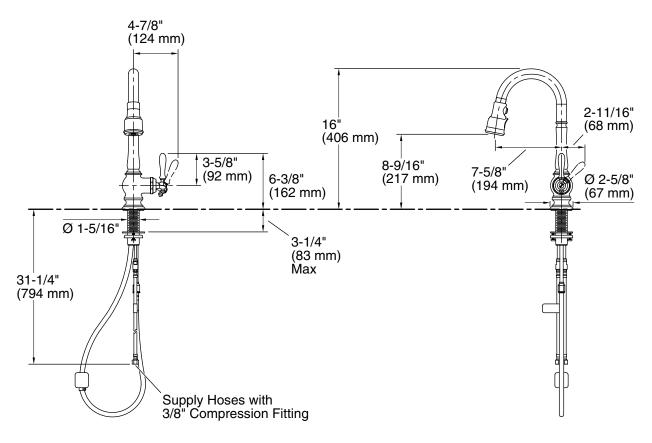

## **Technical Information**

All product dimensions are nominal.

#### Spout:

Spout reach: 7-5/8" (193 mm)

## Adapters, Rough-in and Extension Kits

1012715

Range: 3-1/4" (83 mm) -5-3/8" (137 mm)