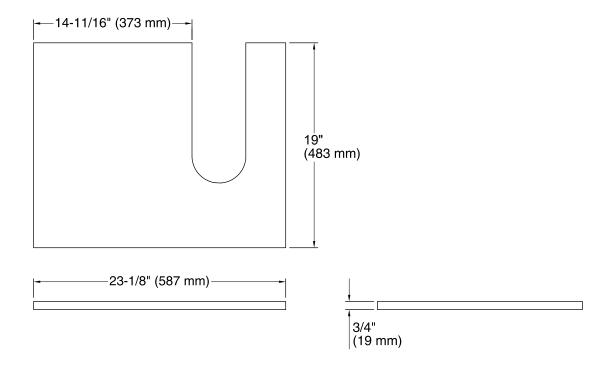

# **KOHLER**<sub>®</sub>

### Features

- For use with K-99507 Jacquard<sup>®</sup>, K-99520 Damask<sup>®</sup>, and K-99533 Poplin<sup>®</sup> vanities.
- Catalyzed conversion varnish provides a durable moisture-resistant finish.

## Material

• Solid wood and veneers.





### **Codes/Standards**

EPA TSCA Title VI CARB P2

KOHLER<sup>®</sup> One-Year Limited Warranty

See website for detailed warranty information.

### **Available Colors/Finishes**

Color tiles intended for reference only.

Color Code Description

1WR Oxford Maple







#### **Technical Information**

All product dimensions are nominal.