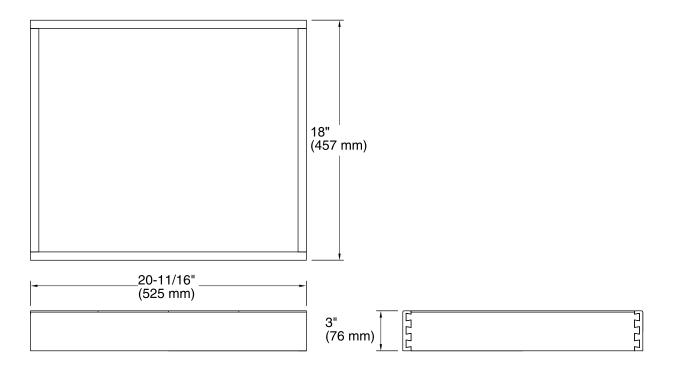

### **Features**

- For use with K-99511 Jacquard®, K-99524 Damask®, and K-99537 Poplin® vanities.
- Catalyzed conversion varnish provides a durable moisture-resistant finish.
- Full-extension 18-inch depth tray with slow-close under-mount slides for smooth opening.

# Material

Solid wood and veneers.



Codes/Standards EPA TSCA Title VI CARB P2

**KOHLER® One-Year Limited Warranty** See website for detailed warranty information.

# Available Colors/Finishes

Color tiles intended for reference only.

Color Code Description

1WR Oxford Maple







## **Technical Information**

All product dimensions are nominal.

### **Notes**

Install this product according to the installation guide.