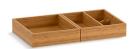

## **Features**

- For use with Jacquard®, Damask®, Poplin®, Marabou®, and Jute® vanities.
- Compartmentalizes vanity drawer to maximize storage space and organize items.
- Includes one storage tray and one oral care tray.
- Bamboo construction.
- Rubber feet allow you to set tray on the countertop during use.