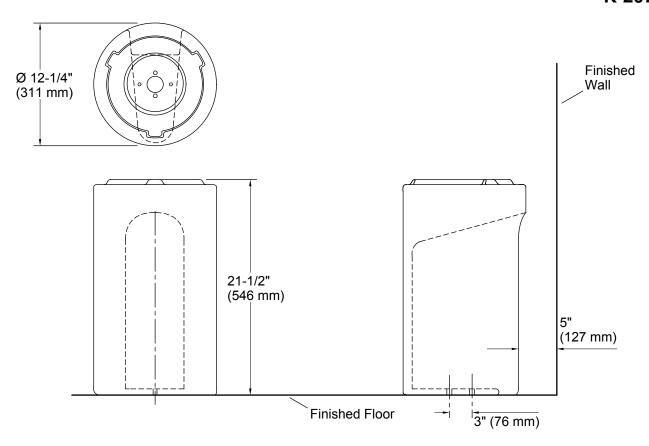

### **Features**

- Round base
- 12-1/4" (311 mm) x 12-1/4" (311 mm) x 21" (533 mm)

# **Technical Information**

All product dimensions are nominal. Installation: Pedestal