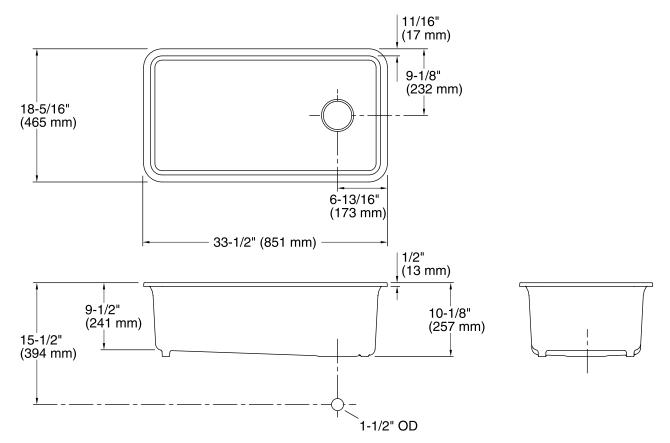

#### **Technical Information**

| All product dimensions are nominal. |                                                                                                                     |  |
|-------------------------------------|---------------------------------------------------------------------------------------------------------------------|--|
| Bowl configuration:                 | Single                                                                                                              |  |
| Installation:                       | Under-mount                                                                                                         |  |
| Min. base cabinet<br>width:         | 36" (914 mm)                                                                                                        |  |
| Bowl area (Only):                   | Length: 30-9/16" (777 mm)<br>Width: 15-3/8" (391 mm)<br>Bowl depth: 9-1/2" (241 mm)<br>Water depth: 9-1/2" (241 mm) |  |
| Drain hole:<br>Template:            | 3-7/8" (98 mm)<br>1256394-7, required, included                                                                     |  |