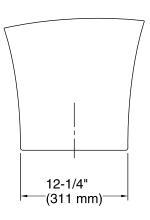

#### **Features**

- Round basin.
- No overflow.
- No faucet holes; requires wall- or counter-mount faucet.
- 16" (406 mm) x 16" (406 mm) x 15-1/16" (383 mm)
- Can be combined with K-20702 to create the K-20701 Pedestal Sink Combination.

### **Technical Information**

All product dimensions are nominal.

Installation: Vessel, Pedestal

Drain hole: 1-3/4" (44 mm)