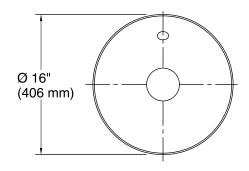

#### **Features**

- Round basin.
- No overflow.
- No faucet holes; requires wall- or counter-mount faucet.
- 16" (406 mm) x 16" (406 mm) x 15-1/16" (383 mm)
- Can be combined with K-20702 to create the K-20701 Pedestal Sink Combination.

### **Technical Information**

All product dimensions are nominal.

Installation: Vessel, Pedestal

Drain hole: 1-3/4" (44 mm)