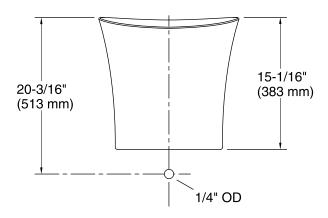

#### **Features**

- Round basin.
- No overflow.
- No faucet holes; requires wall- or counter-mount faucet.
- 16" (406 mm) x 16" (406 mm) x 15-1/16" (383 mm)
- Can be combined with K-20702 to create the K-20701 Pedestal Sink Combination.

### **Technical Information**

All product dimensions are nominal.

Installation: Vessel, Pedestal

Drain hole: 1-3/4" (44 mm)