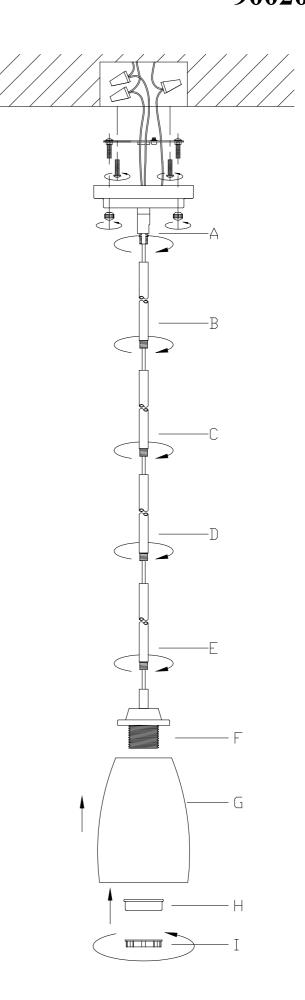

## **Assembly Instructions**

- 1. Screw the tube (E) into the lampcup (F) and tighten.
- 2. Screw the tube (D) into the tube (E) and tighten.
- 3. Screw the tube (C) into the tube (D) and tighten.
- 4. Screw the tube (B) into the tube (C) and tighten.
- 5. Screw the Ceiling pan (A) into the tube (B) and tighten.
- 6. Loosen out the socket ring (I) from the socket.

  Fit the glass shade (G), ring (H) onto the lampcup (F) and tighten with the socket ring (I).