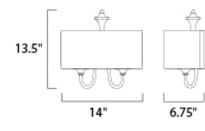

## MEASUREMENTS DIMENSION

HANGING WEIGHT : 3.17 lb

# LAMPING INPUT VOLTAGE : 120V LUMENS : 0 Ra

BULB BULB INCLUDED DIMMABLE : 14" W x 13.5" H x 6.75" Ext : 3.17 lb

: 0 Rated : 2 x 60W Incandescent E26 Medium , 120W Total : (Not Included) : Yes