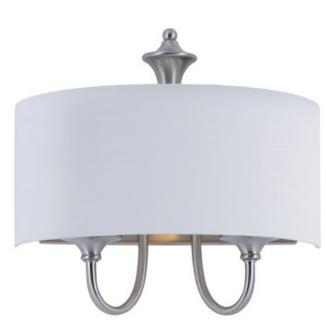

#### **PRODUCT DESCRIPTION**

This current trend collection of drum shade lighting is available in your choice of Oatmeal with Oil Rubbed Bronze or White Linen with Satin Nickel frames. This collection works in wide variety of decor styles from traditional to contemporary and comes at a very attractive price.

# LAMPING INPUT VOLTAGE : 120V LUMENS : 0 Ra

BULB BULB INCLUDED DIMMABLE : 14" W x 13.5" H x 6.75" Ext : 3.17 lb

: 0 Rated : 2 x 60W Incandescent E26 Medium , 120W Total : (Not Included) : Yes

## **FINISHES OPTION**

MATERIAL Steel + Fabric

RATINGS CETLus Dry Location