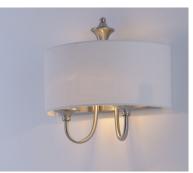

#### **PRODUCT DESCRIPTION**

This current trend collection of drum shade lighting is available in your choice of Oatmeal with Oil Rubbed Bronze or White Linen with Satin Nickel frames. This collection works in wide variety of decor styles from traditional to contemporary and comes at a very attractive price.

# LAMPING INPUT VOLTAGE : 120V LUMENS : 0 Ra

BULB BULB INCLUDED DIMMABLE : 14" W x 13.5" H x 6.75" Ext : 3.17 lb

: 0 Rated : 2 x 60W Incandescent E26 Medium , 120W Total : (Not Included) : Yes

## **FINISHES OPTION**

MATERIAL Steel + Fabric

RATINGS CETLus Dry Location