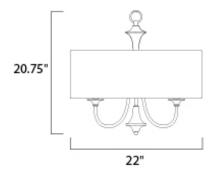

## MEASUREMENTS DIMENSION

HANGING WEIGHT

MAX OAH

: 22" L x 22" W x 20.75" H : 56.75" OAH : 7.23 lb

LAMPING INPUT VOLTAGE : 120V LUMENS : 0 Rated BULB

: 5 x 60W Incandescent E12 Candelabra, 300W Total BULB INCLUDED : (Not Included)