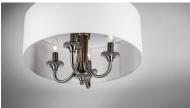

## **PRODUCT DESCRIPTION**

This current trend collection of drum shade lighting is available in your choice of Oatmeal with Oil Rubbed Bronze or White Linen with Satin Nickel frames. This collection works in wide variety of decor styles from traditional to contemporary and comes at a very attractive price.

## MEASUREMENTS DIMENSION

HANGING WEIGHT

MAX OAH

: 22" L x 22" W x 20.75" H : 56.75" OAH : 7.23 lb

LAMPING INPUT VOLTAGE : 120V LUMENS : 0 Rated BULB

: 5 x 60W Incandescent E12 Candelabra, 300W Total BULB INCLUDED : (Not Included)