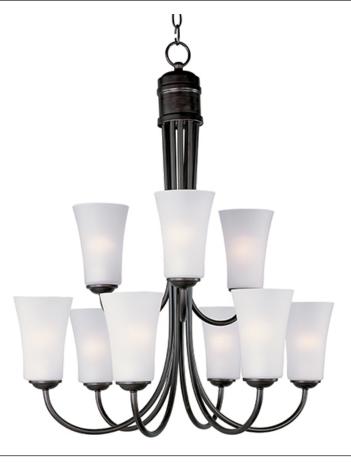

## **PRODUCT DESCRIPTION**

Modern style at a competitive price will make this collection the next builder standard. Tall profile Frost glass shades adorn a minimalistic frame in your choice of Satin Nickel or Oil Rubbed Bronze.