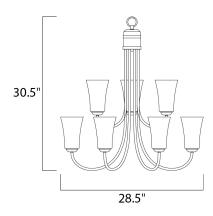

## MEASUREMENTS

DIMENSION

: 28.5" L x 28.5" W x 30.5" H HANGING WEIGHT : 18.04 lb

LAMPING INPUT VOLTAGE : 120V LUMENS : 0 Rated : 9 x 60W Incandescent E26 Medium , 540W Total BULB BULB INCLUDED : (Not Included) DIMMABLE : Yes