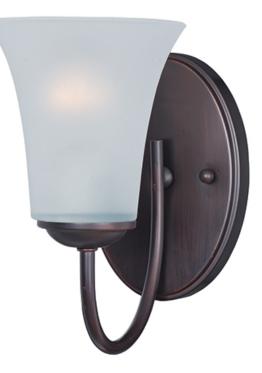

### **PRODUCT DESCRIPTION**

Modern style at a competitive price will make this collection the next builder standard. Tall profile Frost glass shades adorn a minimalistic frame in your choice of Satin Nickel or Oil Rubbed Bronze.

### FINISHES OPTION

GLASS Frosted FT

MATERIAL Steel + Glass

RATINGS cULus Damp Location