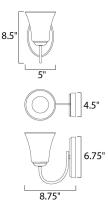

## MEASUREMENTS

DIMENSION

BACK PLATE

BULB

: 5" W x 8.5" H x 8.75" Ext : 4.5" W x 6.75" H