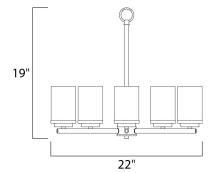

## **MEASUREMENTS**

: 22" L x 22" W x 19" H DIMENSION : 5.12" W x 0.79" H x 5.12" L CANOPY

HANGING WEIGHT : 8.76 lb