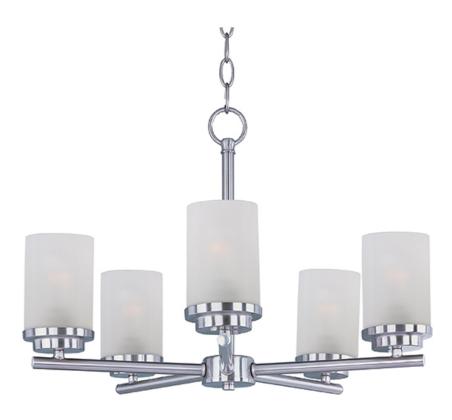

## PRODUCT DESCRIPTION

Minimalistic frames finished in your choice of Oil Rubbed Bronze or Polished Chrome support cylinders of Frost glass shades. A clean contemporary look at a very affordable price.

# LAMPING

INPUT VOLTAGE : 120V : 0 Rated LUMENS

BULB : 5 x 60W Incandescent E26 Medium, 300W Total

BULB INCLUDED : (Not Included)

DIMMABLE : Yes

#### **GLASS**

Frosted FT

#### MATERIAL

Steel + Glass