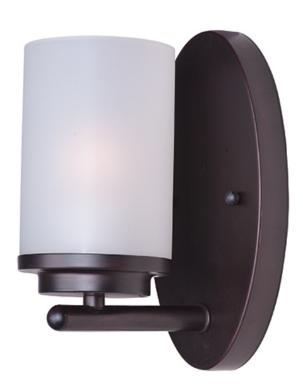

## PRODUCT DESCRIPTION

Minimalistic frames finished in your choice of Oil Rubbed Bronze or Polished Chrome support cylinders of Frost glass shades. A clean contemporary look at a very affordable price.

#### **FINISHES OPTION**

Oil Rubbed Bronze Polished Chrome Satin Nickel

## **GLASS**

Frosted FT