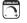

## PRODUCT DESCRIPTION

Minimalistic frames finished in your choice of Oil Rubbed Bronze or Polished Chrome support cylinders of Frost glass shades. A clean contemporary look at a very affordable price.

### **MEASUREMENTS**

DIMENSION : 4.5" W x 8.25" H x 6" Ext

: 8.25" W x 4.5" H **BACK PLATE** 

HANGING WEIGHT : 1.21 lb

## **GLASS**

Frosted FT