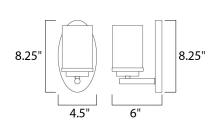

### **MEASUREMENTS**

DIMENSION : 4.5" W x 8.25" H x 6" Ext

: 8.25" W x 4.5" H **BACK PLATE** 

HANGING WEIGHT : 1.21 lb