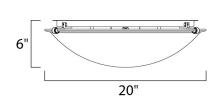

## PRODUCT DESCRIPTION

Maxim Lighting's commitment to both the residential lighting and the home building industries will assure you a product line focused on your basic lighting needs. With the Malaga collection you will find quality lighting that is well designed, well priced and readily available.



# **MEASUREMENTS**

DIMENSION : 20" L x 20" W x 6" H

HANGING WEIGHT : 7.76 lb

### LAMPING

INPUT VOLTAGE : 120V

**LUMENS** : 2,688 Rated

**BULB** : 4 x 60W Incandescent E26 Medium , 240W Total

BULB INCLUDED : (Not Included)

DIMMABLE : Yes

# **FINISHES OPTION**

Oil Rubbed Bronze Polished Brass

Satin Nickel

White

## **GLASS**

Marble MR

# MATERIAL

Glass + Steel

### **RATINGS**

**CETLUS** 

Damp Location



### ADDITIONAL

**RATED LIFE 2500 Hours OPERATING TEMPERATURE:** -20°C (-4°F), 40°C (104°F)

PHOTOMETIC: Report Found Online

Always consult a qualified electrician before installing any lighting product.



## WESTERN DISTRIBUTION CENTER (HEADQUARTER) 253 NORTH VINELAND AVE I CITY OF INDUSTRY, CA 91746

# **EASTERN DISTRIBUTION CENTER**

4200 SHIRLEY DR. I ATLANTA, GA 303