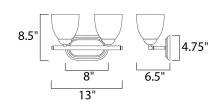

### **MEASUREMENTS**

: 13" W x 8.5" H x 6.5" Ext **DIMENSION** 

: 8" W x 4.75" H **BACK PLATE** 

HANGING WEIGHT : 3.52 lb