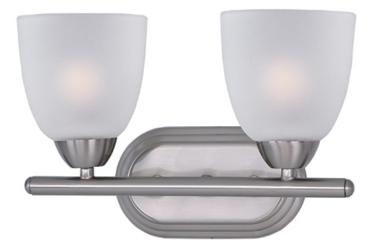

## PRODUCT DESCRIPTION

This transitional design works in any style home. Intersecting, rectangular tubing finished in your choice of Satin Nickel or Oil Rubbed Bronze gently curves to support simple line Frost glass shades.