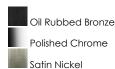

### **FINISHES OPTION**

## PRODUCT DESCRIPTION

This transitional design works in any style home. Intersecting, rectangular tubing finished in your choice of Satin Nickel or Oil Rubbed Bronze gently curves to support simple line Frost glass shades.