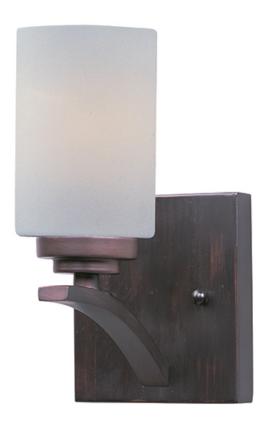

## PRODUCT DESCRIPTION

Intersecting arms finished in your choice of Satin Nickel or Oil Rubbed Bronze support tall, cylindrical Satin White glass shades for a spectacular and transitional look.