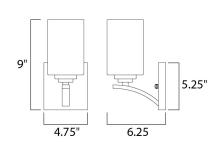

### **MEASUREMENTS**

**DIMENSION** : 4.75" W x 9" H x 6.25" Ext : 4.75" W x 5.12" H MAX OAH

HANGING WEIGHT : 0.88 lb