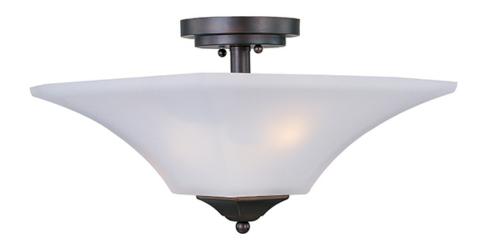

# PRODUCT DESCRIPTION

Straight lines and curves make this contemporary series a classic. Square metal tubing finished in your choice of Oil Rubbed Bronze or Satin Nickel support tapered square Frosted glass shades.

# GLASS

Frosted FT

## MATERIAL

Glass + Steel