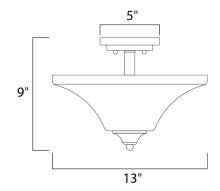

## **MEASUREMENTS**

DIMENSION : 13" L x 13" W x 9" H

CANOPY : 5" W x 1" H HANGING WEIGHT : 6.92 lb