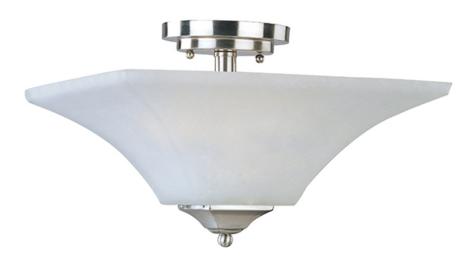

## **PRODUCT DESCRIPTION**

Straight lines and curves make this contemporary series a classic. Square metal tubing finished in your choice of Oil Rubbed Bronze or Satin Nickel support tapered square Frosted glass shades.

## FINISHES OPTION

GLASS Frosted FT

MATERIAL Glass + Steel

RATINGS CULus Dry Location

ADDITIONAL RATED LIFE 2500 Hours OPERATING TEMPERATURE: -20°C (-4°F), 40°C (104°F)

Always consult a qualified electrician before installing any lighting product.