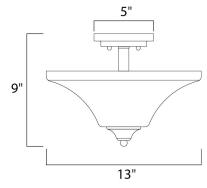

## MEASUREMENTS

 DIMENSION
 : 13" L x

 CANOPY
 : 5" W x

 HANGING WEIGHT
 : 6.92 lb

 LAMPING

 INPUT VOLTAGE
 : 120V

 LUMENS
 : 1,344 Rate

 BULB
 : 2 x 60W Ind

 BULB INCLUDED
 : (Not Includ)

 DIMMABLE
 : Yes

: 13" L x 13" W x 9" H : 5" W x 1" H

G DLTAGE : 120V : 1,344 Rated : 2 x 60W Incandescent E26 Medium , 120W Total CLUDED : (Not Included) BLE : Yes