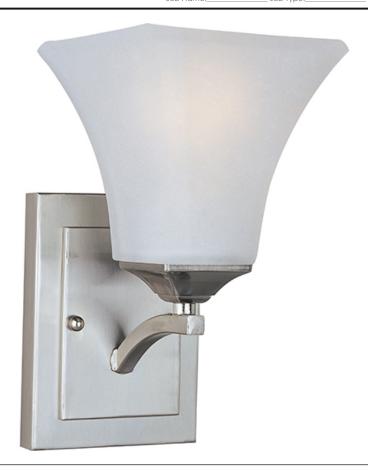

## PRODUCT DESCRIPTION

Straight lines and curves make this contemporary series a classic. Square metal tubing finished in your choice of Oil Rubbed Bronze or Satin Nickel support tapered square Frosted glass shades.

# **GLASS**

Frosted FT

# MATERIAL

Steel + Glass