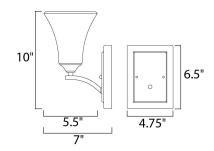

## **MEASUREMENTS**

**DIMENSION** : 5.5" W x 10" H x 7" Ext : 4.76" W x 6.5" H MAX OAH HANGING WEIGHT : 2.43 lb