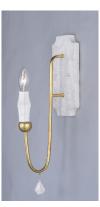

# **PRODUCT DESCRIPTION**

Large sweeping arms of slender metal tubing finished in a rich Gold Leaf spring from a simple body of Claystone that creates an elegant mixture of natural elements.

#### **FINISHES OPTION**

Claystone / Gold Leaf

### MATERIAL

Steel + Wood