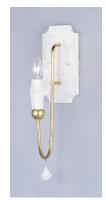

# **PRODUCT DESCRIPTION**

Large sweeping arms of slender metal tubing finished in a rich Gold Leaf spring from a simple body of Claystone that creates an elegant mixture of natural elements.

#### **FINISHES OPTION**

Claystone / Gold Leaf

### MATERIAL

Steel + Wood