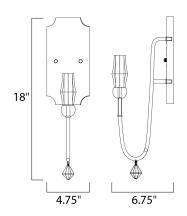

## **MEASUREMENTS**

**DIMENSION** : 4.75" W x 18" H x 6.75" Ext

MAX OAH : 4.75" W x 18" H

HANGING WEIGHT : 1.2 lb