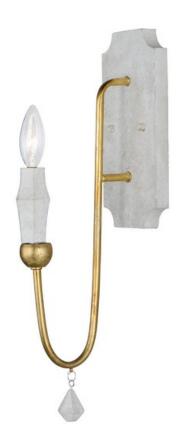

# **PRODUCT DESCRIPTION**

Large sweeping arms of slender metal tubing finished in a rich Gold Leaf spring from a simple body of Claystone that creates an elegant mixture of natural elements.

#### **FINISHES OPTION**

Claystone / Gold Leaf

### MATERIAL

Steel + Wood