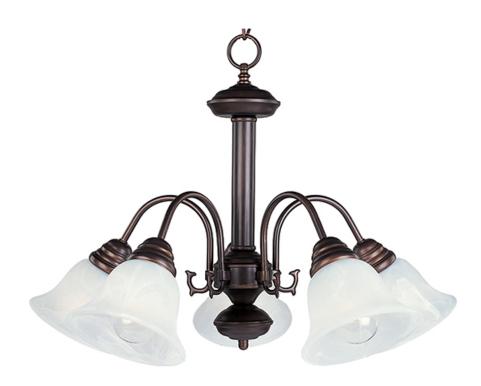

### PRODUCT DESCRIPTION

Maxim Lighting's commitment to both the residential lighting and the home building industries will assure you a product line focused on your basic lighting needs. With the Malaga collection you will find quality lighting that is well designed, well priced and readily available.

### **FINISHES OPTION**

Acorn

Country Stone

Oil Rubbed Bronze

Pewter

Polished Brass
Satin Nickel

#### **GLASS**

Marble MR

## MATERIAL

Steel + Glass