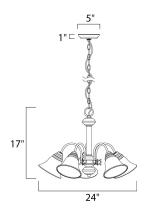

### PRODUCT DESCRIPTION

Maxim Lighting's commitment to both the residential lighting and the home building industries will assure you a product line focused on your basic lighting needs. With the Malaga collection you will find quality lighting that is well designed, well priced and readily available.



# **MEASUREMENTS**

DIMENSION : 24" W x 17" H HANGING WEIGHT : 10.72 lb

#### **LAMPING**

INPUT VOLTAGE : 120V LUMENS : 5,750 Rated

BULB : 5 x 60W Incandescent E26 Medium , 300W Total

BULB INCLUDED : (Not Included)

DIMMABLE : Yes

### **FINISHES OPTION**

Acorn

Country Stone

Oil Rubbed Bronze

Pewter

Polished Brass
Satin Nickel

#### **GLASS**

Marble MR

## MATERIAL

Steel + Glass

### **RATINGS**

cETLus Dry Location







### **ADDITIONAL**

RATED LIFE 2500 Hours OPERATING TEMPERATURE: -20°C (-4°F), 40°C (104°F)

Always consult a qualified electrician before installing any lighting product.



# **WESTERN DISTRIBUTION CENTER (HEADQUARTER)**253 NORTH VINELAND AVE I CITY OF INDUSTRY, CA 91746

**EASTERN DISTRIBUTION CENTER** 4200 SHIRLEY DR. I ATLANTA, GA 30336

**P**. 626.956.4