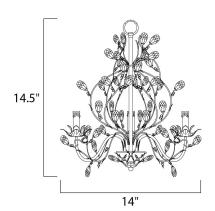

### **MEASUREMENTS**

DIMENSION : 14" L x 14" W x 14.5" H

HANGING WEIGHT : 4.3 lb