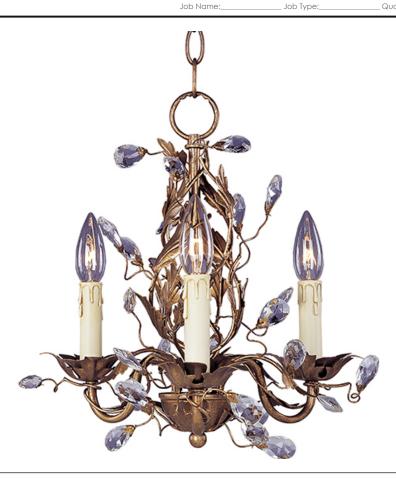

# PRODUCT DESCRIPTION

One of our most popular collections, Elegante combines lighting with decorating. Delicate leaves and crystals top the wrap-around vines. Offered in Etruscan Gold or Oil Rubbed Bronze.

#### **FINISHES OPTION**

Etruscan Gold

Oil Rubbed Bronze