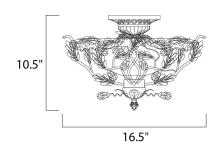

## MEASUREMENTS

DIMENSION : 16.5" L x 16.5" W x 10.5" H

HANGING WEIGHT : 7.96 lb