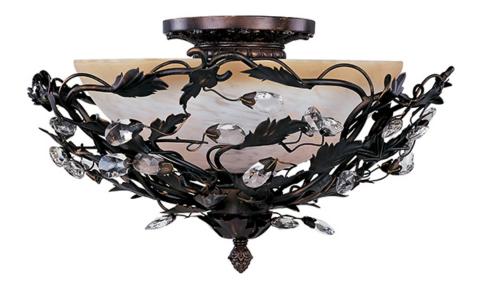

### PRODUCT DESCRIPTION

One of our most popular collections, Elegante combines lighting with decorating. Delicate leaves and crystals top the wrap-around vines. Offered in Etruscan Gold or Oil Rubbed Bronze.