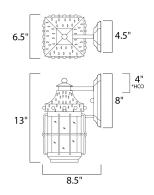

# **MEASUREMENTS**

DIMENSION : 6.5" W x 13" H x 8.5" Ext **BACK PLATE** : 4.5" W x 8" H x 4" HCO

: 4.39 lb HANGING WEIGHT