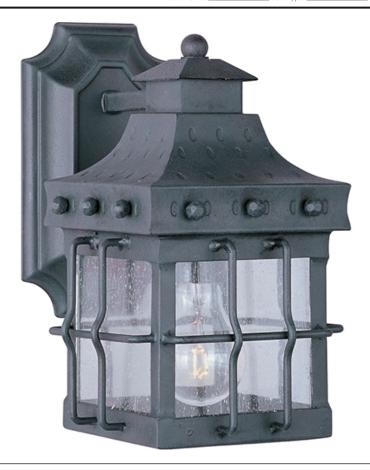

## PRODUCT DESCRIPTION

Nantucket is a traditional, early American style collection from Maxim Lighting International in Country Forge finish with Seedy glass.

\*height from center of outlet to the top of the fixture

#### **FINISHES OPTION**

Country Forge

### **GLASS**

Seedy CD