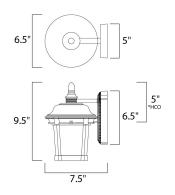

# **MEASUREMENTS**

DIMENSION : 6.5" W x 9.5" H x 7.5" Ext **BACK PLATE** : 5" W x 6.5" H x 5" HCO

HANGING WEIGHT : 1.72 lb