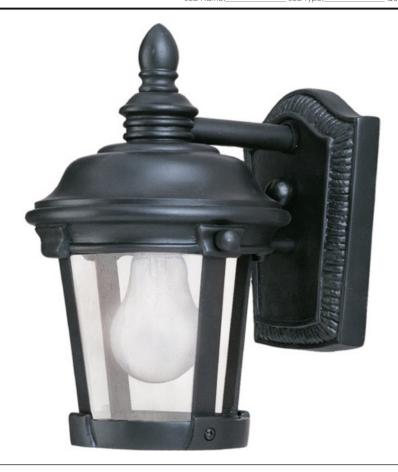

## **PRODUCT DESCRIPTION**

Dover Cast is a traditional, Mediterranean style collection from Maxim Lighting International in Bronze finish with Seedy glass.

\*height from center of outlet to the top of the fixture

## **LAMPING**

INPUT VOLTAGE : 120V

**LUMENS** : 1,150 Rated

**BULB** : 1 x 60W Incandescent E26 Medium , 60W Total

BULB INCLUDED : (Not Included)

DIMMABLE : Yes

# **GLASS**

Seedy CD

## MATERIAL

Die Cast Aluminum