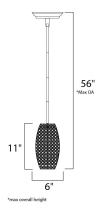

# **MEASUREMENTS**

DIMENSION : 6" W x 11" H MAX OAH : 56" OAH HANGING WEIGHT : 3.1 lb