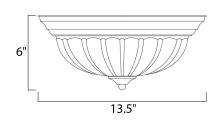

# **MEASUREMENTS**

DIMENSION : 13.5" L x 13.5" W x 6" H

HANGING WEIGHT : 1.15 lb