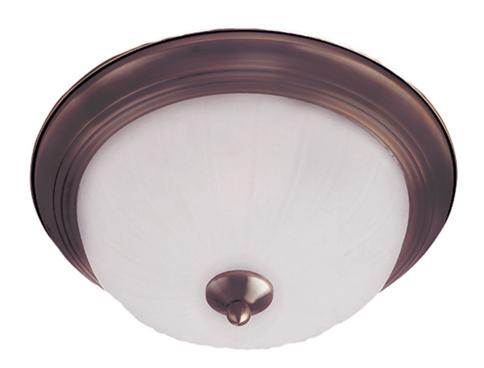

# PRODUCT DESCRIPTION

Maxim Lighting's commitment to both the residential lighting and the home building industries will assure you a product line focused on your lighting needs. With Maxim Lighting you will find quality product that is well designed, well priced and readily available.

#### LAMPING

INPUT VOLTAGE : 120V

LUMENS : 1,344 Rated

BULB : 2 x 60W Incandescent E26 Medium , 120W Total

BULB INCLUDED : (Not Included)

DIMMABLE : Yes

# GLASS

Frosted FT

### MATERIAL

Glass + Steel