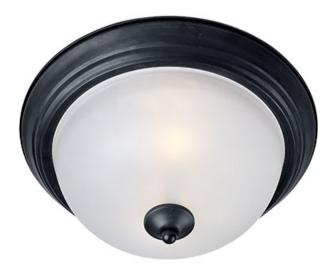

## **PRODUCT DESCRIPTION**

Maxim Lighting's commitment to both the residential lighting and the home building industries will assure you a product line focused on your lighting needs. With Maxim Lighting you will find quality product that is well designed, well priced and readily a

## MEASUREMENTS

DIMENSION : 11.5" L x 11.5" W x 6" H HANGING WEIGHT : 2.12 lb

LAMPING INPUT VOLTAGE

BULB BULB INCLUDED DIMMABLE

:120V : 1 x 60W Incandescent E26 Medium , 60W Total : (Not Included) :Yes

## Black Oil Rubbed Bronze Polished Brass Satin Nickel Textured White White GLASS

Frosted FT

MATERIAL Glass, Steel

RATINGS cETLus Damp Location

ADDITIONAL OPERATING TEMPERATURE: -20°C (-4°F), 40°C (104°F)