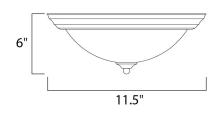

## MEASUREMENTS

DIMENSION : 11.5" L x 11.5" W x 6" H HANGING WEIGHT : 2.12 lb

LAMPING INPUT VOLTAGE

BULB BULB INCLUDED DIMMABLE

:120V : 1 x 60W Incandescent E26 Medium , 60W Total : (Not Included) :Yes