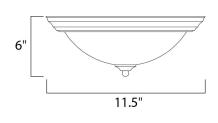

## MEASUREMENTS

DIMENSION : 11.5" L HANGING WEIGHT : 0.93 lb

LAMPING INPUT VOLTAGE LUMENS

BULB BULB INCLUDED DIMMABLE : 11.5"L x 11.5"W x 6"H

: 120V

: 672 Rated : 1 x 60W Incandescent E26 Medium , 60W Total : (Not Included) : Yes