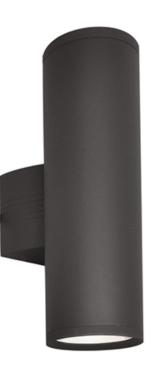

## **PRODUCT DESCRIPTION**

Indirect exterior lighting not only provides illumination where you want it but also highlights the building structure for a beautiful architectural effect. Our collection of up and down lighting fixtures are available in both Architectural Bronze and Brushed Aluminum. They are also available in both Incandescent and LED. The fixtures are sealed with screw lenses that are water tight and allows, for the use of standard light bulbs.