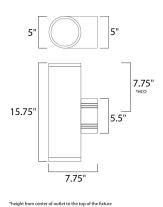

## MEASUREMENTS DIMENSION BACK PLATE HANGING WEIGHT LAMPING INPUT VOLTAGE

**BULB INCLUDED** 

DIMMABLE

LUMENS

BULB

: 5" W x 15.75" H x 7.75" Ext : 5" W x 5.5" H x 7.75" HCO : 5.5 lb :120V : 0 Rated : 2 x 75W Incandescent E26 Medium R30, 150W Total : (Not Included) : Yes LIGHTING\_DIRECTION : Up/Dn