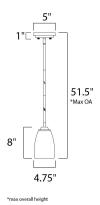

### **MEASUREMENTS**

**DIMENSION** : 4.75" L x 4.75" W x 8" H

MAX OAH : 51.5" OAH : 1.96 lb HANGING WEIGHT