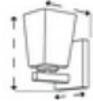

## **MEASUREMENTS**

Width: Length: Height: Extension: 11.25 7.25 6

Height Adjustable: Min Overall Height: Max Overall Slope: No No Height:

Wire Length: Chain Length: Safety Cable Net Weight: 8 Included: 3.13

No

Canopy Length: Canopy Width: Canopy Height: Center to Bottom:

8.0 4.75 1.5

Backplate Width: Backplate Height: Center to Top:

5.75