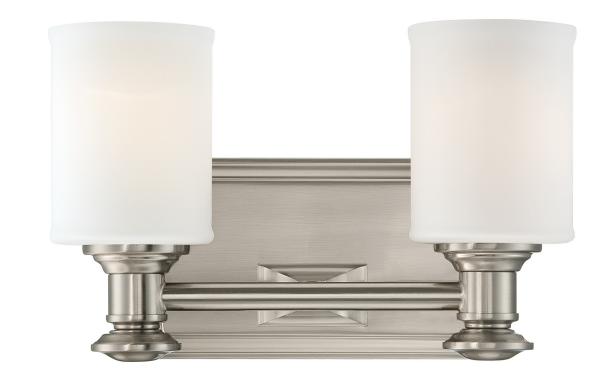

Item# UPC Code: 5172-84 747396086521

Product Family Name: Finish:

Harbour Point **Brushed Nickel** Category: Category Type: **BATH** Bath

Certification E127416 Patents:

Notes:

## **MEASUREMENTS**

Width: Length: Height: Extension: 11.25 7.25 6

Height Adjustable: Min Overall Height: Max Overall Slope: No No Height:

Wire Length: Chain Length: Safety Cable Net Weight: 8 Included: 3.13

No

Canopy Length: Canopy Width: Canopy Height: Center to Bottom:

8.0 4.75 1.5

Backplate Width: Backplate Height: Center to Top:

5.75

## **LAMPING**

No. of Bulbs: Light Type: A-19, Med. Max Bulb Socket: E26, Medium Wattage:

100

Dimmable: Photocell Bulb/LED Rated Life Ballast: Yes Included: Included: Hours:

No

Color Temp.: CRI: Bulb/LED Initial Lumens: Delivered Included:

## SHADE / GLASS

| Description: |         | Material: |
|--------------|---------|-----------|
| Etched Opal  |         | Glass     |
| Part No.:    |         | Quantity: |
| G5171        |         | 2         |
| Width:       | Height: | Length:   |
| 3.5          | 4.75    |           |