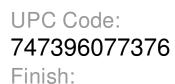

Item# 6390-77

Product Family Name: Clarté

Category: **WALL SCONCE** 

Certification 3057374 Patents:

Notes:

\*Also Available 6390-573

Chrome Category Type: Sconce

Image File Name: 6390-77.jpg

## SHADE / GLASS

Description: Material: White Iris **GLASS** Part No.: Quantity: G6390 Height: Width: Length: 9.25 13.25

Included: