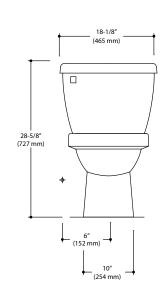

| Specification        | Description                     | Specification   | Description                       |
|----------------------|---------------------------------|-----------------|-----------------------------------|
| Material             | Vitreous china                  | Trap Diameter   | 2"                                |
| Water Pressure Range | 20 to 80 PSI                    | Trap Seal       | 2-1/4"                            |
| Flush System         | Gravity fed flushing technology | Rough-in        | 12"                               |
| Water Usage          | 1.28 gpf / 4.86 lpf             | Shipping Weight | 69.8 lbs. (31.7 kg)               |
| Water Surface Area   | 6-1/2" X 9-1/4"                 | Warranty        | Vitreous China - Limited Lifetime |
| MaP Rating           | 800 grams                       |                 | Tank Trim - Limited One Year      |

## **Technical Information**.

See our complete line of acrylic and vitreous china bathroom fixtures, plastic tank trim and plumbing products.

These dimensions are nominal and subject to change without notice.