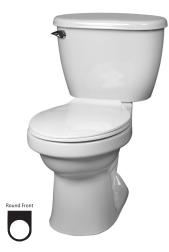

## Features \_

- Unique rimless bowl design
- Uses 20% less water than conventional toilets
- 1.28 gpf / 4.86 lpf low water consumption
- Round front bowl
- 3" flush valve
- Pilot operated fill valve
- 12" rough-in
- 2" glazed trapway
- Chrome trip lever
- The Mansfield® limited lifetime warranty
- Available in White

## Components \_\_\_\_\_

| Model #   | Description                                                                       | Codes/Standards                                                                                                                                                                                                                                                                                                                                                                                                                                                                                                                                                                                                                                                                                                                                                                                                                                                                                                                                                                                                                                                                                                                                                                                                                                                                                                                                                                                                                                                                                                                                                                                                                                                                                                                                                                                                                                                                                                                                                                                                                                                                                                                |
|-----------|-----------------------------------------------------------------------------------|--------------------------------------------------------------------------------------------------------------------------------------------------------------------------------------------------------------------------------------------------------------------------------------------------------------------------------------------------------------------------------------------------------------------------------------------------------------------------------------------------------------------------------------------------------------------------------------------------------------------------------------------------------------------------------------------------------------------------------------------------------------------------------------------------------------------------------------------------------------------------------------------------------------------------------------------------------------------------------------------------------------------------------------------------------------------------------------------------------------------------------------------------------------------------------------------------------------------------------------------------------------------------------------------------------------------------------------------------------------------------------------------------------------------------------------------------------------------------------------------------------------------------------------------------------------------------------------------------------------------------------------------------------------------------------------------------------------------------------------------------------------------------------------------------------------------------------------------------------------------------------------------------------------------------------------------------------------------------------------------------------------------------------------------------------------------------------------------------------------------------------|
| 4810-3816 | Round front, two-piece toilet. Less toilet seat and supply.                       |                                                                                                                                                                                                                                                                                                                                                                                                                                                                                                                                                                                                                                                                                                                                                                                                                                                                                                                                                                                                                                                                                                                                                                                                                                                                                                                                                                                                                                                                                                                                                                                                                                                                                                                                                                                                                                                                                                                                                                                                                                                                                                                                |
| 4810      | Round front toilet bowl only. Less toilet seat.                                   |                                                                                                                                                                                                                                                                                                                                                                                                                                                                                                                                                                                                                                                                                                                                                                                                                                                                                                                                                                                                                                                                                                                                                                                                                                                                                                                                                                                                                                                                                                                                                                                                                                                                                                                                                                                                                                                                                                                                                                                                                                                                                                                                |
| 3816      | Tank and cover only, with left hand, front-mount, chrome trip lever. Less supply. | HIGH EFFICIENCY TOLLET  HIGH EFFICIENCY TOLLET  LENGTH  LENGTH |
| 3816RH    | Same as above, with right hand trip lever.                                        |                                                                                                                                                                                                                                                                                                                                                                                                                                                                                                                                                                                                                                                                                                                                                                                                                                                                                                                                                                                                                                                                                                                                                                                                                                                                                                                                                                                                                                                                                                                                                                                                                                                                                                                                                                                                                                                                                                                                                                                                                                                                                                                                |
| SB100     | Round, toilet seat. Specify color.                                                |                                                                                                                                                                                                                                                                                                                                                                                                                                                                                                                                                                                                                                                                                                                                                                                                                                                                                                                                                                                                                                                                                                                                                                                                                                                                                                                                                                                                                                                                                                                                                                                                                                                                                                                                                                                                                                                                                                                                                                                                                                                                                                                                |