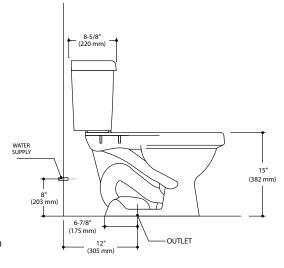

| Specification        | Description                     | Specification   | Description                       |
|----------------------|---------------------------------|-----------------|-----------------------------------|
| Material             | Vitreous china                  | Trap Diameter   | 2"                                |
| Water Pressure Range | 20 to 80 PSI                    | Trap Seal       | 2-1/4"                            |
| Flush System         | Gravity fed flushing technology | Rough-in        | 12"                               |
| Water Usage          | 1.28 gpf / 4.86 lpf             | Shipping Weight | 69.8 lbs. (31.7 kg)               |
| Water Surface Area   | 6-1/2" X 9-1/4"                 | Warranty        | Vitreous China - Limited Lifetime |
| MaP Rating           | 800 grams                       |                 | Tank Trim - Limited One Year      |

## **Technical Information**.

See our complete line of acrylic and vitreous china bathroom fixtures, plastic tank trim and plumbing products.

These dimensions are nominal and subject to change without notice.