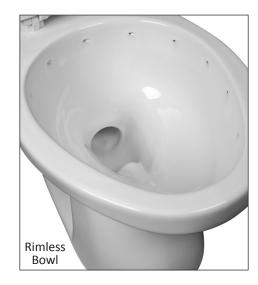

## Features \_

- Unique rimless bowl design
- Uses 20% less water than conventional toilets
- 1.28 gpf / 4.86 lpf low water consumption
- Round front bowl
- 3" flush valve
- Pilot operated fill valve
- 12" rough-in
- 2" glazed trapway
- Chrome trip lever
- The Mansfield® limited lifetime warranty
- Available in White