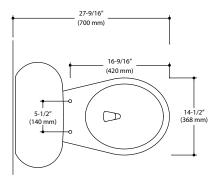

| Specification        | Description                     | Specification   | Description                       |
|----------------------|---------------------------------|-----------------|-----------------------------------|
| Material             | Vitreous china                  | Trap Diameter   | 2"                                |
| Water Pressure Range | 20 to 80 PSI                    | Trap Seal       | 2-1/4"                            |
| Flush System         | Gravity fed flushing technology | Rough-in        | 12"                               |
| Water Usage          | 1.28 gpf / 4.86 lpf             | Shipping Weight | 69.8 lbs. (31.7 kg)               |
| Water Surface Area   | 6-1/2" X 9-1/4"                 | Warranty        | Vitreous China - Limited Lifetime |
| MaP Rating           | 800 grams                       |                 | Tank Trim - Limited One Year      |