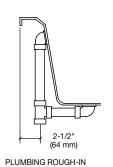

remaining in 20-minute cycle. | Warranty             | Limited Ten Year                              |

22-1/4"

## **Technical Information**



# 63" (1600 mm)

These dimensions are nominal and subject to change without notice.

When tested for compliance to the requirements of ASME A112.19.7M for "Whirlpool Bath Appliances" and ANSI Z124.1.2M "American National Standard for Plastic Bathtub and Shower Units", the tested units are found to comply and are acceptable for listing under IAPMO R & T.

Certified for permanent electrical connection only.

#### No apron available on this model

Pump locations are shown for clarity. STD-standard pump location. ALT-alternate pump location.

Note: Install this product according to the installation guide.



Rough-in measurements may vary 1/4" (+/-)



**MADE IN USA** 

24" (610 mm)