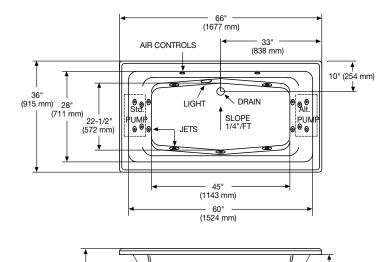

# 63" (1600 mm)

These dimensions are nominal and subject to change without notice.

When tested for compliance to the requirements of ASME A112.19.7M for "Whirlpool Bath Appliances" and ANSI Z124.1.2M "American National Standard for Plastic Bathtub and Shower Units", the tested units are found to comply and are acceptable for listing under IAPMO R & T.

#### No apron available on this model

Pump locations are shown for clarity. STD-standard pump location. ALT-alternate pump location.

Note: Install this product according to the installation guide.

Rough-in measurements may vary 1/4" (+/-)