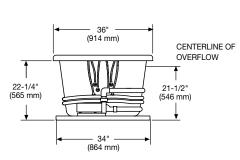

22-1/4"

# 63" (1600 mm)

These dimensions are nominal and subject to change without notice.

When tested for compliance to the requirements of ASME A112.19.7M for "Whirlpool Bath Appliances" and ANSI Z124.1.2M "American National Standard for Plastic Bathtub and Shower Units", the tested units are found to comply and are acceptable for listing under IAPMO R & T.