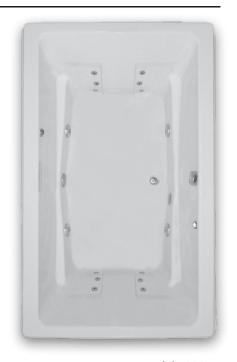

## Bathtub and Whirlpool Features \_\_\_\_\_

- 66" x 36" x 24" rectangular bathtub
- Sculpted armrests and lumbar backrest
- Two pillows
- Drop-in or undermount installation
- Two-person tub
- Mansfield® Limited Ten Year Warranty
- Available in standard colors (white, almond, biscuit and bone) and premium colors (British khaki, sterling silver, black and ice gray)

# **Basic Whirlpool Features**

- Hydro-V back jet system
- Single speed pump
- 1-button electronic keypad
- Color match trim
- Dual air controls

# **Luxury Whirlpool Features**

- Hydro-V back jet system
- Variable speed pump
- 5-button electronic keypad with digital temperature readout
- Metal trim upgrades
- Chromotherapy system
- In-line heater