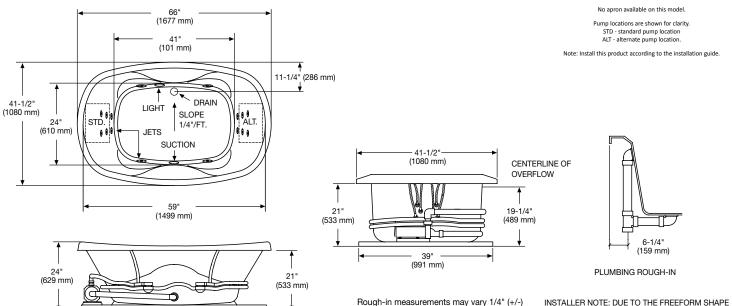

#### **Technical Information**

These dimensions are nominal and subject to change without notice.

When tested for compliance to the requirements of ASME A112.19.7M for "Whirlpool Bath Appliances" and ANSI Z124.1.2M "American National Standard for Plastic Bathtub and Shower Units", the tested units are found to comply and are acceptable for listing under IAPMO R & T.

(1600 mm)

Certified for permanent electrical connection only.

OF THIS TUB IT IS RECOMMENDED THAT THE TUB BE ON THE JOBSITE BEFORE MAKING THE FINAL CUT OUT FOR DROP IN INSTALLATION.