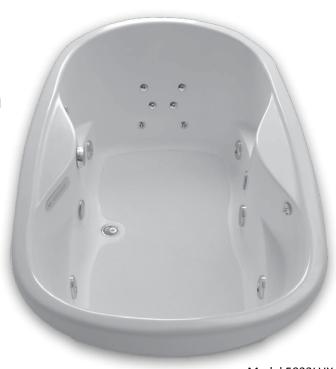

#### Bathtub and Whirlpool Features \_\_\_\_\_

- 66" x 41-1/2" x 24" oval bathtub
- Sculpted armrests and lumbar backrest
- Two pillows
- Two-person tub
- Mansfield® Limited Ten Year Warranty
- Available in standard colors (white, almond, biscuit and bone) and premium colors (British khaki, sterling silver, black and ice gray)

# **Basic Whirlpool Features**

- Hydro-V back jet system
- Single speed pump
- 1-button electronic keypad
- Color match trim
- Dual air controls

### **Luxury Whirlpool Features**

- Hydro-V back jet system
- Variable speed pump
- 5-button electronic keypad with digital temperature readout
- Metal trim upgrades
- Chromotherapy system
- In-line heater

Model 5033LUX