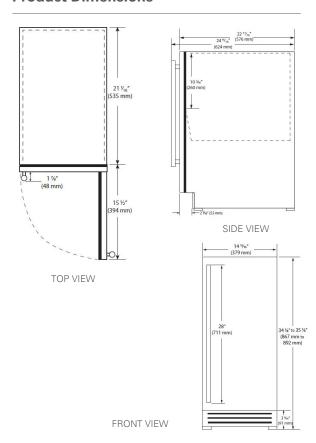

## **Quick Specs**

| <b>Product Dimensions</b> | 14-15/16" W x 34-1/8" H x 22-11/16" D                 |  |
|---------------------------|-------------------------------------------------------|--|
| Ice Production Rate       | 90 lbs daily                                          |  |
| Total Capacity            | 30 lbs ice storage                                    |  |
| Toe Grill Finish          | Black                                                 |  |
| Hinge                     | Field reversible integrated hinge                     |  |
| Handle                    | Slim stainless handle<br>(stainless steel model only) |  |
| Lock                      | No                                                    |  |
| Interior Finish           | Black                                                 |  |
| Electrical Requirements   | 115V / 60Hz / 3.3A                                    |  |
| Length of Power Cord      | 5'                                                    |  |
| Shipping Weight           | 101 lbs                                               |  |

## **Product Dimensions**