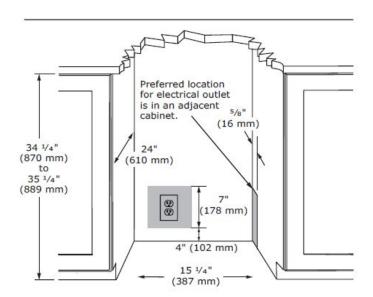

tenance
- One of the easiest nugget ice machines to clean
- Midnight black interior with white LED lighting
- Factory-installed pump
- Field-reversible hinges and four leveling legs for adaptable installation
- Built-in or freestanding
- Available with stainless steel finish or easy-to-install panel ready option

| Ordering Details                                                                              |               |
|-----------------------------------------------------------------------------------------------|---------------|
| Solid Stainless Steel Cabinet and Door with Field<br>Reversible Hinge, Factory-Installed Pump | MLNP115-SS01A |
| Panel-Ready Solid Overlay Door with Field<br>Reversible Hinge, Factory-Installed Pump         | MLNP115-IS01A |

## **Rough In Dimensions**





## **Quick Specs**

| <b>Product Dimensions</b> | 14-15/16" W x 34-1/8" H x 22-11/16" D                 |  |
|---------------------------|-------------------------------------------------------|--|
| Ice Production Rate       | 90 lbs daily                                          |  |
| Total Capacity            | 30 lbs ice storage                                    |  |
| Toe Grill Finish          | Black                                                 |  |
| Hinge                     | Field reversible integrated hinge                     |  |
| Handle                    | Slim stainless handle<br>(stainless steel model only) |  |
| Lock                      | No                                                    |  |
| Interior Finish           | Black