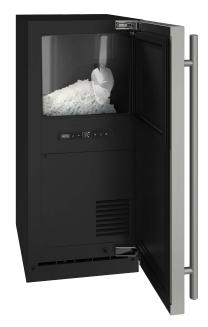

## 15" Nugget Ice Machine

Model # MLNP115

- Preferred for its satisfying crunch, easy to chew texture and slow melt
- Adaptable ice density from soft to extra crunchy
- Commercially-rated to produce up to 90 pounds of nugget ice daily and stores 30 pounds
- Engineered for supremely efficient ice production to conserve water and energy consumption
- Shaped in bite-sized 3/4" L x 1/2" H cylindrical ice nuggets
- Digital touch controls with built-in cleaning alerts simplify ownership and maintenance
- One of the easiest nugget ice machines to clean
- Midnight black interior with white LED lighting
- Factory-installed pump
- Field-reversible hinges and four leveling legs for adaptable installation
- Built-in or freestanding
- Available with stainless steel finish or easy-to-install panel ready option