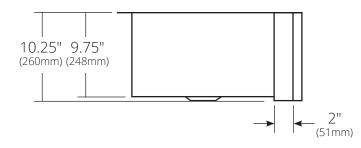

#### **PRODUCT DETAILS**

- 33" x 20.5" x 10.25" OD (838mm x 521mm x 260mm)
- 29.25" x 16.75" x 9.75" (743mm x 425mm x 248mm)
- Hand hammered, 16 gauge recycled copper
- Apron extends 2" on sides
- 3.5" (89mm) Drain opening