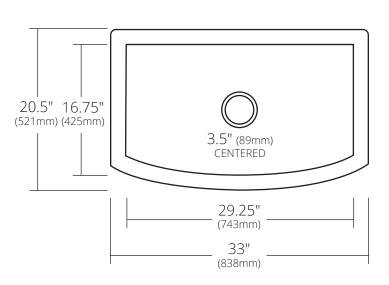

#### **PRODUCT DETAILS**

- 33" x 20.5" x 10.25" OD (838mm x 521mm x 260mm)
- 29.25" x 16.75" x 9.75" (743mm x 425mm x 248mm)
- Hand hammered, 16 gauge recycled copper
- Apron extends 2" on sides
- 3.5" (89mm) Drain opening