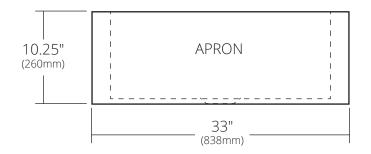

#### **PRODUCT DETAILS**

- 33" x 20.5" x 10.25" OD (838mm x 521mm x 260mm)
- 29.25" x 16.75" x 9.75" (743mm x 425mm x 248mm)
- Hand hammered, 16 gauge recycled copper
- Apron extends 2" on sides
- 3.5" (89mm) Drain opening