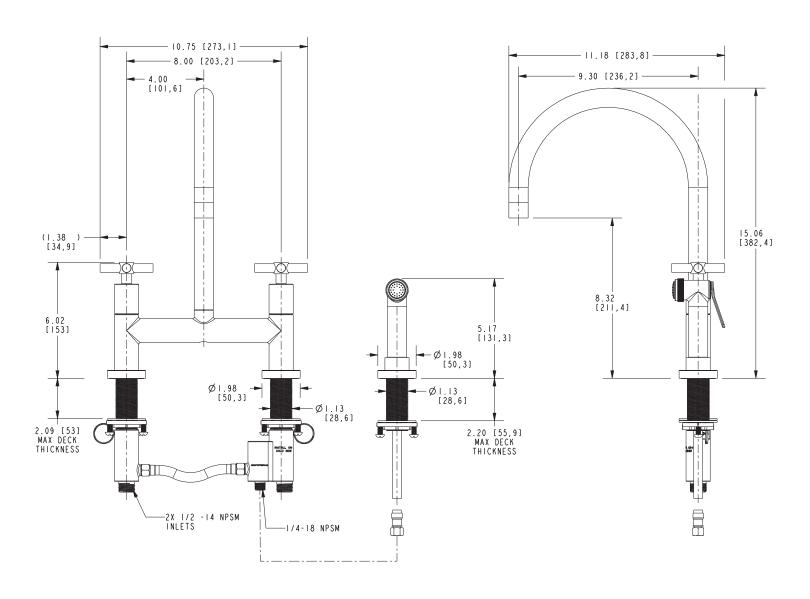

#### **PRODUCT DIMENSIONS** (Units are in inches)

East Linear Bridge Style Kitchen Faucet **1500-5412** 