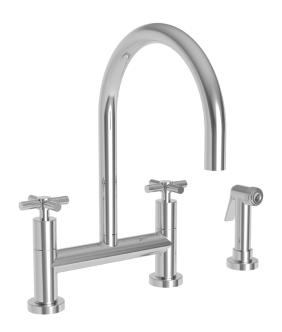

### **Bridge Style Kitchen Faucet with Sidespray**

- Solid brass construction
- Bridge-style brass valve bodies
- Quarter-turn washerless ceramic disc valve cartridges
- Swivel spout assembly
- Solid brass pull-out sidespray assembly
- 8.32" (21.1 cm) spout height at outlet
- 9.30" (23.6 cm) spout reach (c-c)
- For 8.00" (20.3 cm) centers
- ADA Complaint (Handles Only)
- 1.8 GPM (6.8 LPM) Max

#### Product Specification Add "Color / Finish" suffix to Model number, below.

The Bridge Style Kitchen Faucet shall be made of solid brass construction. Faucet shall incorporate a swivel spout assembly with integral side-spray diverter assembly and feature bridge-style brass valve bodies with quarter-turn washerless ceramic disc valve cartridges. Faucet shall have a 1.8 gallons (6.8 liters) per minute maximum flow rate. Product shall be for 8.00" (20.3 cm) centers. Product shall incorporate a 8.32" (21.1 cm) spout height at outlet and a 9.30" (23.6 cm) spout reach (c-c). Faucet shall incorporate traditional cross handles. Bridge-Style Kitchen Faucet with Sidespray shall be Newport Brass Model 1500-5412/\_\_\_\_.