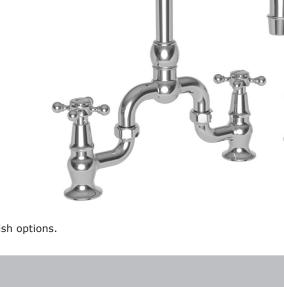

### **Bridge Style Kitchen Faucet with Sidespray**

- Solid brass construction
- Bridge-style brass valve bodies
- Quarter-turn washerless ceramic disc valve cartridges
- Swivel spout assembly
- Solid brass pull-out sidespray assembly
- 9.01" (22.8 cm) spout height at outlet
- 7.12" (18.1 cm) min. to 9.00" (22.8 cm) max. spout reach (c-c)
- For 8.00" (20.3 cm) centers
- ADA Complaint (Handles Only)
- 1.8 GPM (6.8 LPM) Max

#### **Colors / Finishes**

- 10B: Oil Rubbed Bronze
- 15: Polished Nickel
- 15S: Satin Nickel PVD
- 26: Polished Chrome
- Other: Refer to the Newport Brass catalog for additional color/finish options.