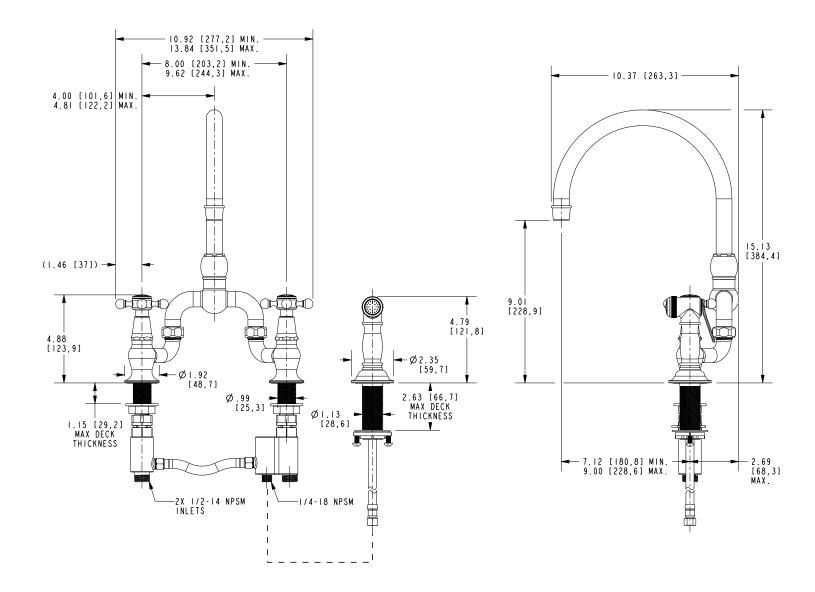

### **Bridge Style Kitchen Faucet with Sidespray**

- Solid brass construction
- Bridge-style brass valve bodies
- Quarter-turn washerless ceramic disc valve cartridges
- Swivel spout assembly
- Solid brass pull-out sidespray assembly
- 9.01" (22.8 cm) spout height at outlet
- 7.12" (18.1 cm) min. to 9.00" (22.8 cm) max. spout reach (c-c)
- For 8.00" (20.3 cm) centers
- ADA Complaint (Handles Only)
- 1.8 GPM (6.8 LPM) Max

#### Product Specification Add "Color / Finish" suffix to Model number, below.

The Bridge Style Kitchen Faucet shall be made of solid brass construction. Faucet shall incorporate a swivel spout assembly with integral side-spray diverter assembly and feature bridge-style brass valve bodies with quarter-turn washerless ceramic disc valve cartridges. Faucet shall have a 1.8 gallons (6.8 liters) per minute maximum flow rate. Product shall be for 8.00" (20.3 cm) centers. Product shall incorporate a 9.01" (22.8 cm) spout height at outlet and an 7.12" (18.1 cm) min. to 9.00" (22.8 cm) max. spout reach (c-c). Faucet shall incorporate traditional cross handles. Bridge-Style Kitchen Faucet with Sidespray shall be Newport Brass Model 9460/\_\_\_\_\_.

#### **PRODUCT DIMENSIONS** (Units are in inches)