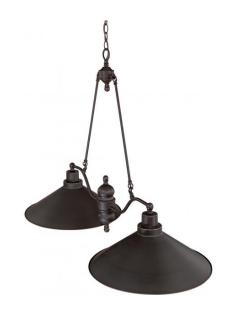

## NUVO 60/1703

Bridgeview - 2 Light 40" Trestle

| Collection       | Bridgeview  Trestle  Mission Dust Bronze  Transitional |  |  |
|------------------|--------------------------------------------------------|--|--|
| Fixture Type     |                                                        |  |  |
| Finish           |                                                        |  |  |
| Style            |                                                        |  |  |
| Number Of Lights | 2                                                      |  |  |
| Warranty         | 1 Year Limited                                         |  |  |

## **Features**

- Bridgeview Two Light Trestle
- Length: 16" Width: 40" Height: 28"
- Mahogany Bronze / Champagne Washed Linen
- UL Dry