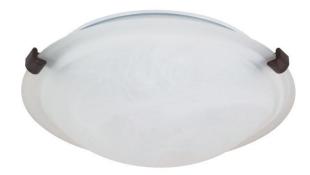

## NUVO 60/273

2 Light - 16" - Flush Mount - Tri-Clip with Alabaster Glass

| Fixture Type     | Close-to-Ceiling<br>Flush |  |  |
|------------------|---------------------------|--|--|
| Category         |                           |  |  |
| Finish           | Old Bronze                |  |  |
| Style            | Transitional              |  |  |
| Number Of Lights | 2                         |  |  |
| Warranty         | 1 Year Limited            |  |  |