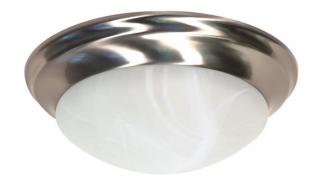

## NUVO 60/284

2 Light - 14" - Flush Mount - Twist & Lock with Alabaster Glass

| Fixture Type     | Close-to-Ceiling<br>Flush |  |  |
|------------------|---------------------------|--|--|
| Category         |                           |  |  |
| Finish           | Brushed Nickel            |  |  |
| Style            | Transitional              |  |  |
| Number Of Lights | 2                         |  |  |
| Warranty         | 1 Year Limited            |  |  |