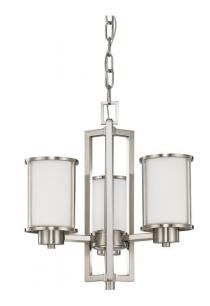

## NUVO 60/2851

Odeon - 3 Light (convertible up/down) Chandelier with Satin White Glass

| Odeon          |
|----------------|
| Chandelier     |
| Hanging        |
| Brushed Nickel |
| Transitional   |
| 3              |
| 1 Year Limited |
|                |

#### Features

- Odeon Three Light Chandelier Up/Dn
- Width: 17 3/4" Height: 18 1/2"
- Old Bronze / Alabaster Bell
- UL Dry

### **Product Specifications**

| Style        | Extends   | Width     | Height        | Package Weight | Glass Finish      |
|--------------|-----------|-----------|---------------|----------------|-------------------|
| Transitional | n/a       | 17.75     | 18.50         | 15.77          | Glass             |
|              |           |           |               |                | Replaceable Light |
| Bulb Shape   | Bulb Type | Bulb Base | Bulb Included | UPC            | Source            |