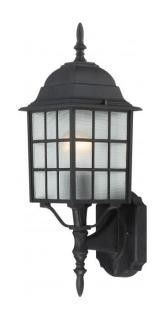

## NUVO 60/4903

Adams - 1 Light - 18" Outdoor Wall with Frosted

| Collection       | Adams          |  |  |
|------------------|----------------|--|--|
| Fixture Type     | Outdoor        |  |  |
| Category         | Wall           |  |  |
| Finish           | Textured Black |  |  |
| Style            | Transitional   |  |  |
| Number Of Lights | 1              |  |  |
| Warranty         | 1 Year Limited |  |  |

## **Product Specifications**

| Style        | Extends      | Width     | Height        | Package Weight | Glass Finish                |
|--------------|--------------|-----------|---------------|----------------|-----------------------------|
| Transitional | n/a          | 6.13      | 18.25         | 2.86           | Glass                       |
| Bulb Shape   | Bulb Type    | Bulb Base | Bulb Included | UPC            | Replaceable Light<br>Source |
| A19          | Incandescent | Medium    | 0             | *045923649035  | Yes                         |