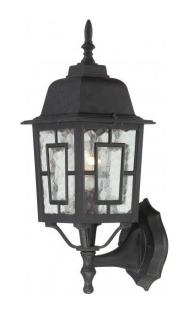

## NUVO 60/4926

Banyan - 1 Light - 17" Outdoor Wall with Clear Water Glass

| Collection       | Banyon         |  |  |
|------------------|----------------|--|--|
| Fixture Type     | Outdoor        |  |  |
| Category         | Wall           |  |  |
| Finish           | Textured Black |  |  |
| Style            | Transitional   |  |  |
| Number Of Lights | 1              |  |  |
| Warranty         | 1 Year Limited |  |  |

## **Product Specifications**

| Style        | Extends      | Width     | Height        | Package Weight | Glass Finish                |
|--------------|--------------|-----------|---------------|----------------|-----------------------------|
| Transitional | n/a          | 6.13      | 17.00         | 3.15           | Glass                       |
| Bulb Shape   | Bulb Type    | Bulb Base | Bulb Included | UPC            | Replaceable Light<br>Source |
| A19          | Incandescent | Medium    | 0             | *045923649264  | Yes                         |