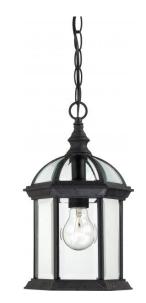

## NUVO 60/4979

Boxwood - 1 Light - 14" Outdoor Hanging with Clear Beveled Glass

| Collection       | Boxwood        |  |  |
|------------------|----------------|--|--|
| Fixture Type     | Outdoor        |  |  |
| Category         | Hanging        |  |  |
| Finish           | Textured Black |  |  |
| Style            | Traditional    |  |  |
| Number Of Lights | 1              |  |  |
| Warranty         | 1 Year Limited |  |  |

## **Product Specifications**

| Style       | Extends      | Width     | Height        | Package Weight | Glass Finish                |
|-------------|--------------|-----------|---------------|----------------|-----------------------------|
| Traditional | n/a          | 8.00      | 13.75         | 4.4            | Glass                       |
| Bulb Shape  | Bulb Type    | Bulb Base | Bulb Included | UPC            | Replaceable Light<br>Source |
| A19         | Incandescent | Medium    | 0             | *045923649790  | Yes                         |