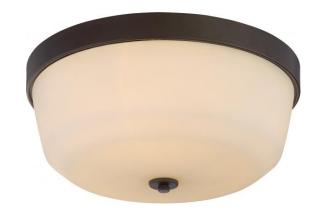

## NUVO 60/5924

Laguna - 3 Light Flush Fixture with White Glass

| Collection       | Laguna Close-to-Ceiling |  |  |
|------------------|-------------------------|--|--|
| Fixture Type     |                         |  |  |
| Category         | Flush                   |  |  |
| Finish           | Aged Bronze             |  |  |
| Style            | Traditional             |  |  |
| Number Of Lights | 3                       |  |  |
| Warranty         | 1 Year Limited          |  |  |