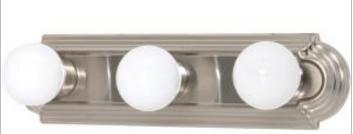

## SATCO" NUVO

Project Name

Location

Prepared By

| Active         |
|----------------|
| Brushed Nickel |
| 3              |
| 4.75           |
| 18.00          |
| 2.00           |
| 2.00           |
|                |
| Medium         |
| Incandescent   |
| 100            |
| No             |
| 10.41          |
| Up/Down        |
| Vanity         |
|                |
|                |
|                |

## NUVO 60-6072

3 LT 18" RACETRACK VANITY

Notes

[www] 09-14-2020 01:39:4

| Copyright  | 2020 Satco | Products, | Inc. |
|------------|------------|-----------|------|
| All Rights | Reserved   |           |      |